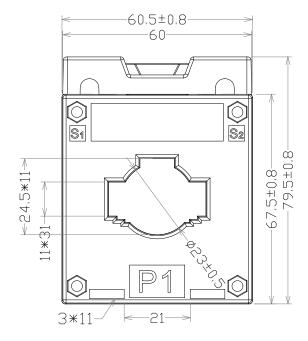

## Mechanical Dimensions in mm

#### FEATURES

- 11x31mm window size
- Custom design Turns-Ratio available
- Rigid housing case with UL 94V-0
- durable plastic
- Output Terminal: M5 terminal
- Approximate weight 250g