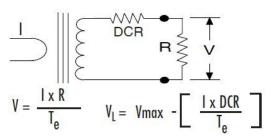

|
| ECH30-300 | 300A          |                                       |

## Mechanical Dimensions in mm













### **APPLICATIONS**

- Energy and sub-metering products
- Electrical load monitoring
- Network equipment
- Instruments and sensors
- Control systems
- Go GREEN initiatives

#### FEATURES

- 11x31mm window size
- Custom design Turns-Ratio available
- Rigid housing case with UL 94V-0
- durable plastic
- Output Terminal: M5 terminal
- Approximate weight 250g

#### **SPECIFICATIONS**

- Standard Input Current 0.5-300A
- Frequency 50Hz/60Hz
- Standard accuracy 0.1,0.2,0.5,1,3
- Insulation Voltage 4000 Vac/1min
- Operating Temp. -40°C to +65°C
- Storage Temp. -45°C to +85 °C
- ANSI C57.13 and IEC61869-2 Standards

## **Connection Diagram**