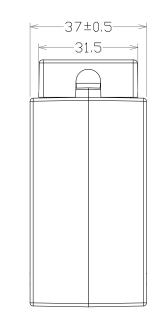

the transformer is small, clamshell-style terminal cover is well protected for the second terminal.

# Electrical Specifications

| MODEL     | INPUT CURRENT | AVAILABLE OUTPUT                      |
|-----------|---------------|---------------------------------------|
| ECH30-50  | 50A           |                                       |
| ECH30-75  | 75A           |                                       |
| ECH30-100 | 100A          | CURRENT OUTPUTS @ 50mA. 100mA, 1A, 5A |
| ECH30-150 | 150A          | Voltage OUTPUTS @0.333V, 0.5V, 1V, 2V |
| ECH30-200 | 200A          | Output can be customized by customer  |
| ECH30-250 | 250A          |                                       |
| ECH30-300 | 300A          |                                       |

## Mechanical Dimensions in mm













### **APPLICATIONS**

- Energy and sub-metering products
- Electrical load monitoring
- Network equipment
- Instruments and sensors
- Control systems
- Go GREEN initiatives

#### FEATURES

- 11x31mm window size
- Custom design Turns-Ratio available
- Rigid housing case with UL 94V-0
- durable plastic
- Output Terminal: M5 terminal
- Approximate weight 250g

#### **SPECIFICATIONS**

- Standard Input Current 0.5-300A
- Frequency 50Hz/60Hz
- Standard accuracy 0.1,0.2,0.5,1,3
- Insulation Voltage 4000 Vac/1min
- Operating Temp. -40°C to +65°C
- Storage Temp. -45°C to +85 °C
- ANSI C57.13 and IEC61869-2 Standards

## **Connection Diagram**