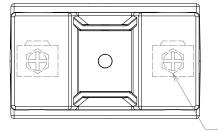

#### FEATURES

- 11x31mm window size
- Custom design Turns-Ratio available
- Rigid housing case with UL 94V-0
- durable plastic
- Output Terminal: M5 terminal
- Approximate weight 250g