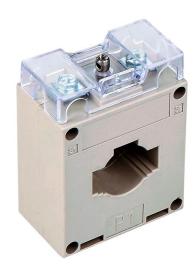

The ECH30 series current transformer is compact, smaller than other models with the current ratio of the transformer is small, clamshell-style terminal cover is well protected for the second terminal.

#### FEATURES

- 11x31mm window size
- Custom design Turns-Ratio available
- Rigid housing case with UL 94V-0
- durable plastic
- Output Terminal: M5 terminal
- Approximate weight 250g