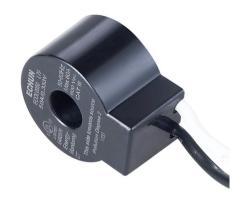

The ECOL09 series are solid Core energy monitoring current transformers. The CT is small size and low cost

| MODEL     | INPUT CURRENT | AVAILABLE OUTPUT                                                                        |
|-----------|---------------|-----------------------------------------------------------------------------------------|
| ECOL09-05 | 5 A           | OUTPUTS @ 5mA, 10mA, 15mA,<br>20mA,0.333V,0.5V,1V,2V<br>(can be customized by customer) |
| ECOL09-10 | 10 A          |                                                                                         |
| ECOL09-20 | 20 A          |                                                                                         |
| ECOL09-40 | 40 A          |                                                                                         |
| ECOL09-60 | 60 A          |                                                                                         |

## **FEATURES**

- 0.35" window opening (ID)
- Custom design Turns-Ratio available
- Rigid housing case with UL 94V-0 durable plastic
- Approximate weight 25g