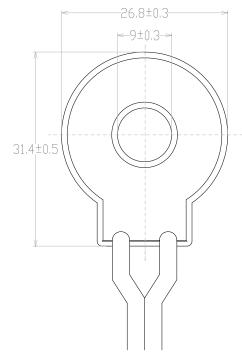

## **FEATURES**

- 0.35" window opening (ID)
- Custom design Turns-Ratio available
- Rigid housing case with UL 94V-0 durable plastic
- Approximate weight 25g