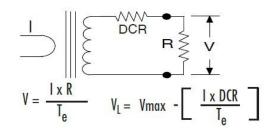

|
| ECOL09-60 | 60 A          |                                                                                         |















## **APPLICATIONS**

- Energy and sub-metering products
- Electrical load monitoring
- Network equipment
- Instruments and sensors
- Control systems
- Go GREEN initiatives

## **FEATURES**

- 0.35" window opening (ID)
- Custom design Turns-Ratio available
- Rigid housing case with UL 94V-0 durable plastic
- Approximate weight 25g

## **SPECIFICATIONS**

- Standard Input Current 0.01-60A
- Frequency 50Hz 400Hz
- Standard accuracy 0.1,0.2,0.5
- Insulation Voltage 4000 Vac/1min
- Operating Temp. -40°C to +70°C
- Storage Temp. -45°C to +85 °C
- ANSI C57.13 and IEC60044-1 Standards
- UL2808 and IEC61010-1 Standards

## **Connection Diagram**