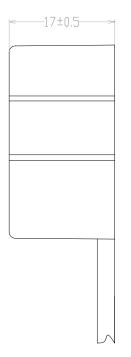

## **FEATURES**

- 0.35" window opening (ID)
- Custom design Turns-Ratio available
- Rigid housing case with UL 94V-0 durable plastic
- Approximate weight 25g