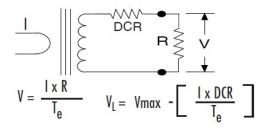

RRENT OUTPUTS @ 5mA, |
| ECU05-15 | 15 A          | 10mA, 15mA, 20mA       |
| ECU05-20 | 20 A          |                        |

### **Mechanical Dimensions in mm**



## **APPLICATIONS**

- Energy and sub-metering products
- Electrical load monitoring
- Network equipment
- Instruments and sensors
- Control systems
- Go GREEN initiatives

#### **FEATURES**

- 0.197" window opening (ID)
- Custom design Turns-Ratio available
- Rigid housing case with UL 94V-0 durable plastic
- PCB Mount
- Approximate weight 10g

#### **SPECIFICATIONS**

- Standard Input Current 0.01-20A
- Frequency 50Hz 400Hz
- Standard accuracy 0.1,0.2,0.5
- Insulation Voltage 4000 Vac/1min
- Operating Temp. -40°C to +85°C
- Storage Temp. -45°C to +90 °C
- ANSI C57.13 and IEC60044-1 Standards

## **Connection Diagram**



## **CAUTION**

Before installation, safety precautions must be followed by licensed professional. Never energize primary unless short circuited terminals or burden connected to secondary.