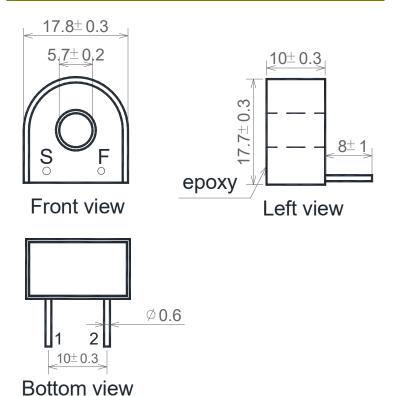

The ECU05 series are mini-precision current transformers. The CT is Small size, PCB mounting and low cost



# ROHS PO CAL US CE

# **Electrical Specifications**

| MODEL    | INPUT CURRENT | AVAILABLE OUTPUT       |
|----------|---------------|------------------------|
| ECU05-05 | 5 A           |                        |
| ECU05-10 | 10 A          | CURRENT OUTPUTS @ 5mA, |
| ECU05-15 | 15 A          | 10mA, 15mA, 20mA       |
| ECU05-20 | 20 A          |                        |

### **Mechanical Dimensions in mm**



## **APPLICATIONS**

- Energy and sub-metering products
- Electrical load monitoring
- Network equipment
- Instruments and sensors
- Control systems
- Go GREEN initiatives

#### **FEATURES**

- 0.197" window opening (ID)
- Custom design Turns-Ratio available
- Rigid housing case with UL 94V-0 durable plastic
- PCB Mount
- Approximate weight 10g

#### **SPECIFICATIONS**

- Standard Input Current 0.01-20A
- Frequency 50Hz 400Hz
- Standard accuracy 0.1,0.2,0.5
- Insulation Voltage 4000 Vac/1min
- Operating Temp. -40°C to +85°C
- Storage Temp. -45°C to +90 °C
- ANSI C57.13 and IEC60044-1 Standards

## **Connection Diagram**



## **CAUTION**

Before installation, safety precautions must be followed by licensed professional. Never energize primary unless short circuited terminals or burden co