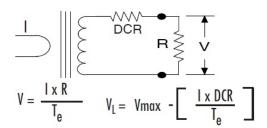

ECO07-30 | 30 A          | 40mA                   |
| ECO07-50 | 50 A          |                        |

# **Mechanical Dimensions in mm**



## **APPLICATIONS**

- Energy and sub-metering products
- Electrical load monitoring
- Network equipment
- Instruments and sensors
- Control systems
- Go GREEN initiatives

#### **FEATURES**

- 0.276" window opening (ID)
- Custom design Turns-Ratio available
- Rigid housing case with UL 94V-0 durable plastic
- 6ft black/white PVC wire leads—26~24AWG
- Approximate weight 15g

## **SPECIFICATIONS**

- Standard Input Current 0.1-100A
- Frequency 50Hz 400Hz
- Standard accuracy 0.2, 0.5,1
- Insulation Voltage 4000 Vac/1min
- Operating Temp. -40°C to +70°C
- Storage Temp. -45°C to +85 °C
- ANSI C57.13 and IEC60044-1 Standards

# **Connection Diagram**



## **CAUTION**

Before installation, safety precautions must be followed by licensed professional. Never energize primary unless short circuited terminals or burden connected to secondary.