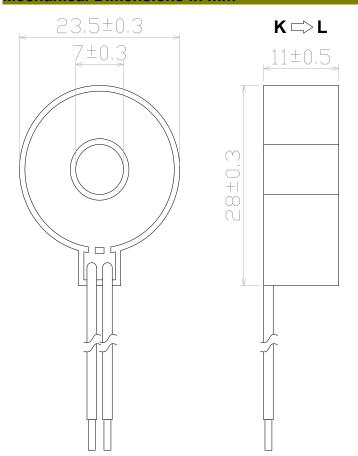

The ECO07 series are mini-precision current transformers. The CT is Small size and low cost





# *ç***Я**\<sup>®</sup><sub>us</sub> ( €

# **Electrical Specifications**

| MODEL    | INPUT CURRENT | AVAILABLE OUTPUT       |
|----------|---------------|------------------------|
| ECO07-05 | 5 A           |                        |
| ECO07-10 | 10 A          | CURRENT OUTPUTS @2mA,  |
| ECO07-20 | 20 A          | 2.5mA, 5mA, 10mA,20mA, |
| ECO07-30 | 30 A          | 40mA                   |
| ECO07-50 | 50 A          |                        |

# **Mechanical Dimensions in mm**



## **APPLICATIONS**

- Energy and sub-metering products
- Electrical load monitoring
- Network equipment
- Instruments and sensors
- Control systems
- Go GREEN initiatives

#### **FEATURES**

- 0.276" window opening (ID)
- Custom design Turns-Ratio available
- Rigid housing case with UL 94V-0 durable plastic
- 6ft black/white PVC wire leads—26~24AWG
- Approximate weight 15g

## **SPECIFICATIONS**

- Standard Input Current 0.1-100A
- Frequency 50Hz 400Hz
- Standard accuracy 0.2, 0.5,1
- Insulation Voltage 4000 Vac/1min
- Operating Temp. -40°C to +70°C
- Storage Temp. -45°C to +85 °C
- ANSI C57.13 and IEC60044-1 Standards

# **Connection Diagram**



## **CAUTION**

Before installation, safety precautions must be followed by licensed professional. Never energize primary unless short circui